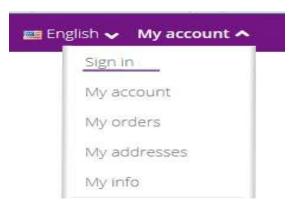

How to create an account? this is easy, everyone can register! but if you need any assitance, please E-mail us.

Once you have registered you can also use this link to have access to your account, manage your orders, manage your personal information,  $\dots$ 